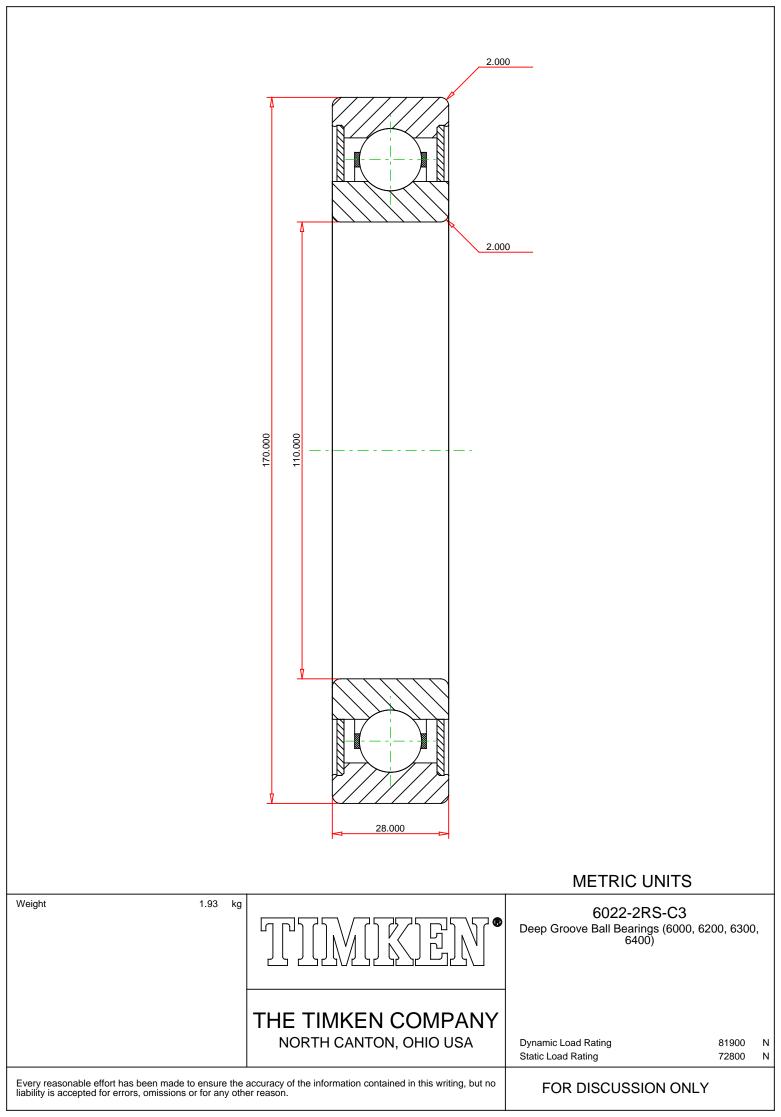

## Specifications | Dimensions | Basic Load Ratings | Factors

| Specifications – |                           |               |  |  |
|------------------|---------------------------|---------------|--|--|
|                  | Clearance                 | C3            |  |  |
|                  | Bore Size d               | 110.000 mm    |  |  |
|                  | Features                  | Contact Seals |  |  |
|                  | Bearing Type              | Standard DGBB |  |  |
|                  | -                         |               |  |  |
|                  | Weight                    | 1.93 Kg       |  |  |
|                  | Manufacturing Part Number | 6022-2RSC3    |  |  |

## Dimensions

170.000 mm

|                    |                          |           | 8/25/2021   Page 2 of 2 |  |  |
|--------------------|--------------------------|-----------|-------------------------|--|--|
|                    | Outside Ring Width B     | 28.000 mm |                         |  |  |
|                    | Radius Rs min            | 2.000 mm  |                         |  |  |
|                    |                          |           |                         |  |  |
| Basic Load Ratings |                          |           |                         |  |  |
|                    |                          |           |                         |  |  |
|                    | Cr - Dynamic Load Rating | 82 kN     |                         |  |  |
|                    | COr - Static Load Rating | 73 kN     |                         |  |  |
|                    |                          |           |                         |  |  |
| Factors –          |                          |           |                         |  |  |
|                    |                          |           |                         |  |  |
|                    | Grease Reference Speed   | 7200 rpm  |                         |  |  |
|                    | Oil Reference Speed      | 10000 rpm |                         |  |  |
|                    |                          |           |                         |  |  |